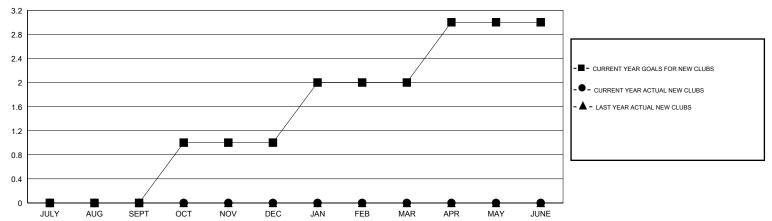

## MONTHLY MEMBERSHIP PROGRESS REPORT

## District 39 E



## GOALS AND ACTUAL NEW CLUBS CUMULATIVE



## GOALS AND ACTUAL MEMBERS CUMULATIVE



| - WEWBER GROWTH NET GOAL          |  |
|-----------------------------------|--|
| - ● - MEMBER GROWTH ACTUAL        |  |
| - ▲ - LAST YEAR MEMBERSHIP ACTUAL |  |
|                                   |  |

Results as of: 10/31/2019

| DROPPED CLUBS: 0 |   |
|------------------|---|
| DROPPED MEMBERS  |   |
| DECEASED         | 2 |
| CLUB CANCELLED   | 0 |
| OTHER            | 1 |
| TOTAL            | 3 |

| 4 CLUBS OF 24 ADDED 1 OR MORE<br>NEW MEMBERS | GENDER DISTRIBUTION |              |
|----------------------------------------------|---------------------|--------------|
|                                              | MALE                | 261 (60.42%) |
|                                              | FEMALE              | 171 (39.58%) |
|