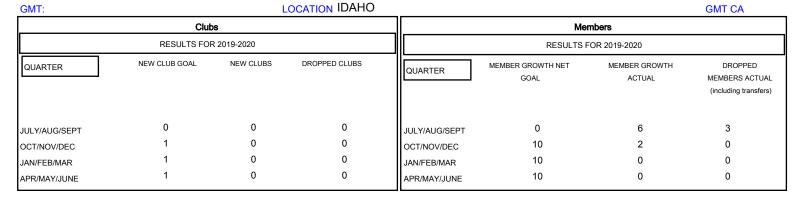

Results as of: 10/31/2019

| DROPPED CLUBS: 0 |   |
|------------------|---|
| DROPPED MEMBERS  |   |
| DECEASED         | 2 |
| CLUB CANCELLED   | 0 |
| OTHER            | 1 |
| TOTAL            | 3 |

| 4 CLUBS OF 24 ADDED 1 OR MORE<br>NEW MEMBERS | GENDER DISTRIBUTION |              |
|----------------------------------------------|---------------------|--------------|
|                                              | MALE                | 261 (60.42%) |
|                                              | FEMALE              | 171 (39.58%) |
|                                              | TOTAL FAMILY UNIT   | MEMBERS      |