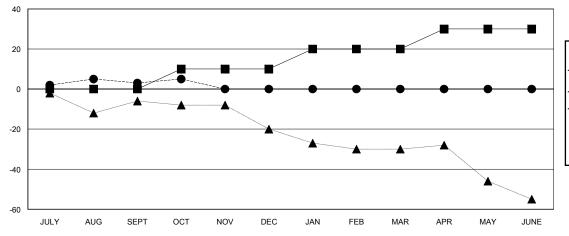

## GOALS AND ACTUAL MEMBERS CUMULATIVE

| - WEWBER GROWTH NET GOAL          |  |
|-----------------------------------|--|
| - ● - MEMBER GROWTH ACTUAL        |  |
| - ▲ - LAST YEAR MEMBERSHIP ACTUAL |  |
|                                   |  |